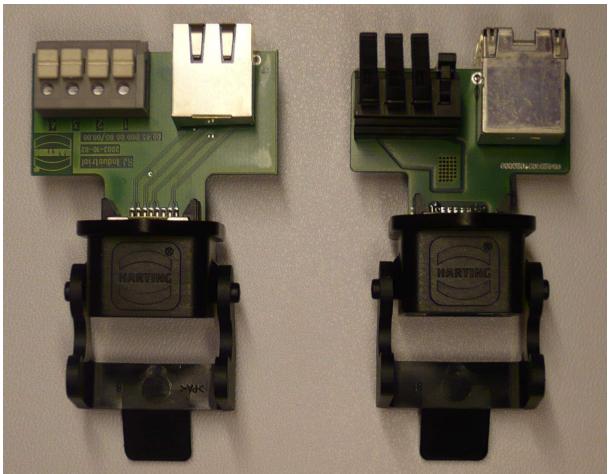

## Redesign Han 3A RJ45 Hybrid (PROFINET) PFT's sets

May 2009

Dear Ladies and Gentlemen,

old version of 0945 225 1300

new version of 0945 225 1300

The new version has the following advantages compared with the old version:

- Reduction of the dimension of the PCB inside the switch cabinet
- No sharp edges at the PCB
- Very easy connection of the power wires with new type of screws less PCB terminal with reduced handling force to open and close the cage clamps at the terminal
- Better marking of the power terminals

- 09 45 225 1300 (plastic version)
- 10 12 005 1004 (metal version)
- 09 45 545 1133 (PCB as spare part)

The part number will not change and the main technical specifications are given in the catalogue. There is no negative influence to the customer's applications or the pricing.