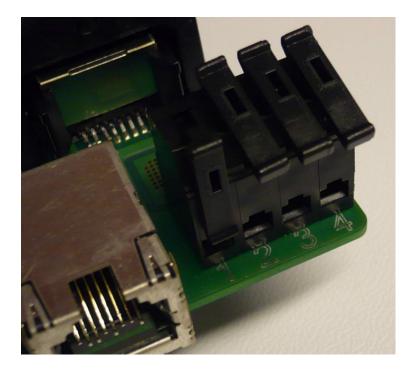

Detail: new PCB terminal for power connection – low handling force and tool-less connection terminal and better marking of the terminals

The new version of the PCB is used inside the following the Han 3A RJ45 Hybrid panel feed through sets: